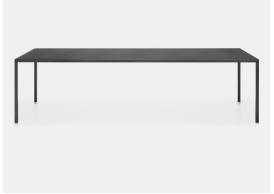

# **TENSE OUTDOOR**

Available in the embossed white, corten, pewter and black iron finishes, the last two with a cloudy effect, Tense Outdoor is completely covered in aluminum sheet. Thanks to the available finish options, it can be easily inserted in various outdoor scenarios: from the gardens of precious villas, to parks and the open spaces of the best hotels and restaurants.

A table that allows guests to get together comfortably and dynamically, in the name of MDF Italia's essential and sophisticated style.