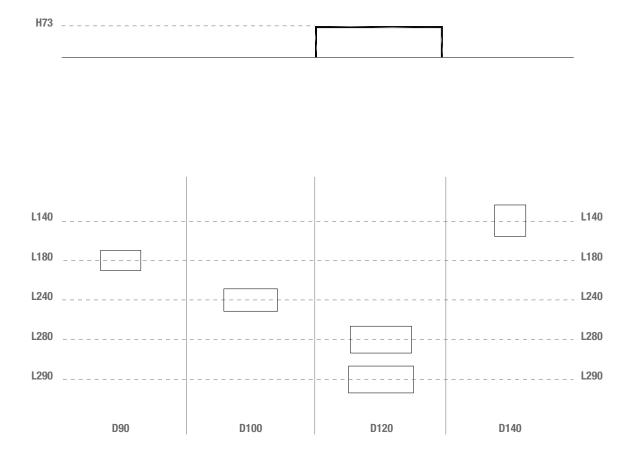

## LEGS

Extruded aluminium legs, 35x35 cross section, with stainless steel structural tie-rod and adjustable feet. Height 73 cm.

## TABLE

#### Top/Structure